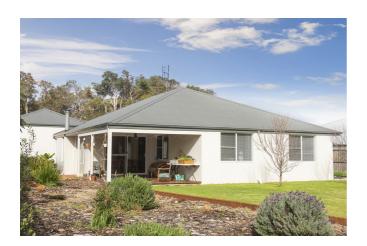

### 32 Daisy Rise, Cowaramup

PERFECTION IN PARKWATER

4 1 2 1 2 2 2 2 2 3

Positioned overlooking the reserve and wetlands along Sunset Drive in Parkwater, this family home has to be seen to be believed. The 200sqm home is packed with extras including slow combustion stove for winter warmth, decked alfresco, the perfect handyman shed and lovely parkland and bush views.

This charming home offers appealing, expansive accommodation for the large family which includes the master suite at the front of the home with the children's wing at the rear. The functional kitchen overlooks the open plan dining and family living area which is bathed in winter sunshine due to its north facing aspect. This area is also warmed by a large slow combustion fire and has views to the through the alfresco area to the gardens and parklands beyond.