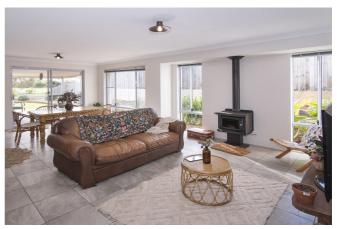

### 32 Daisy Rise, Cowaramup

PERFECTION IN PARKWATER

4 1 2 1 2 2 2 2 2 3

Positioned overlooking the reserve and wetlands along Sunset Drive in Parkwater, this family home has to be seen to be believed. The 200sqm home is packed with extras including slow combustion stove for winter warmth, decked alfresco, the perfect handyman shed and lovely parkland and bush views.

This charming home offers appealing, expansive accommodation for the large family which includes the master suite at the front of the home with the children's wing at the rear. The functional kitchen overlooks the open plan dining and family living area which is bathed in winter sunshine due to its north facing aspect. This area is also warmed by a large slow combustion fire and has views to the through the alfresco area to the gardens and parklands beyond.

- 4 Bedrooms
- 2 Bathrooms
- 2 Toilets
- 2 Garages
- 4 Living Areas
- Split System Air Conditioning
- Study
- Water Tank
- Remote Garage
- Deck
- Outdoor Entertaining
- Shed
- Fully Fenced
- Built In Robes
- Dishwasher