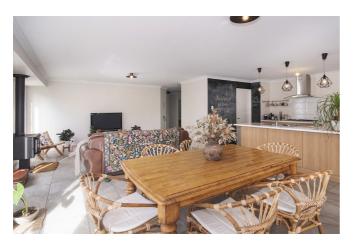

This charming home offers appealing, expansive accommodation for the large family which includes the master suite at the front of the home with the children's wing at the rear. The functional kitchen overlooks the open plan dining and family living area which is bathed in winter sunshine due to its north facing aspect. This area is also warmed by a large slow combustion fire and has views to the through the alfresco area to the gardens and parklands beyond.

Complete with fully landscaped gardens and situated in the beautiful subdivision of Parkwater which is filled with attractive walkways, waterways and quality homes, this is a fresh, easy care residence suited to the large growing family.