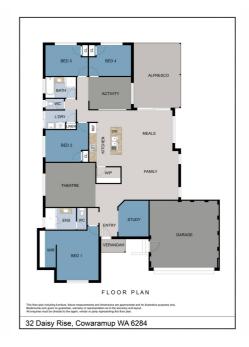

This charming home offers appealing, expansive accommodation for the large family which includes the master suite at the front of the home with the children's wing at the rear. The functional kitchen overlooks the open plan dining and family living area which is bathed in winter sunshine due to its north facing aspect. This area is also warmed by a large slow combustion fire and has views to the through the alfresco area to the gardens and parklands beyond.

The master suite is generous and complete with walk in robe and ensuite and has a large sized study opposite. An extra bonus is the separate media room big enough to house the whole family. The children's wings is complete with three large bedrooms all with robes, a large bathroom and a separate activity area.

- 4 Bedrooms
- 2 Bathrooms
- 2 Toilets
- 2 Garages
- 4 Living Areas
- Split System Air Conditioning
- Study
- Water Tank
- Remote Garage
- Deck
- Outdoor Entertaining
- Shed
- Fully Fenced
- Built In Robes
- Dishwasher