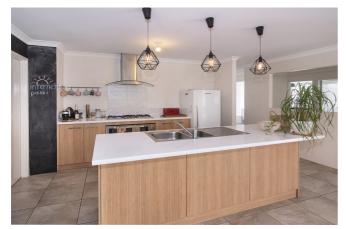

This charming home offers appealing, expansive accommodation for the large family which includes the master suite at the front of the home with the children's wing at the rear. The functional kitchen overlooks the open plan dining and family living area which is bathed in winter sunshine due to its north facing aspect. This area is also warmed by a large slow combustion fire and has views to the through the alfresco area to the gardens and parklands beyond.