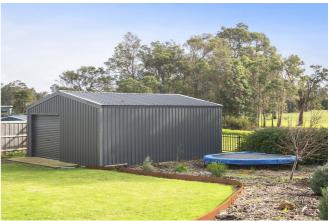

### 32 Daisy Rise, Cowaramup

PERFECTION IN PARKWATER

4 1 2 1 2 2 2 2 2 3

Positioned overlooking the reserve and wetlands along Sunset Drive in Parkwater, this family home has to be seen to be believed. The 200sqm home is packed with extras including slow combustion stove for winter warmth, decked alfresco, the perfect handyman shed and lovely parkland and bush views.

- 4 Bedrooms
- 2 Bathrooms
- 2 Toilets
- 2 Garages
- 4 Living Areas
- Split System Air Conditioning
- Study
- Water Tank
- Remote Garage
- Deck
- Outdoor Entertaining
- Shed
- Fully Fenced
- Built In Robes
- Dishwasher